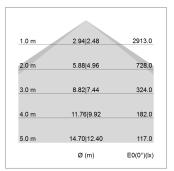

## LIGHT TECHNOLOGY

LED SMD linear
Light colour 840
Luminous flux 9000 lm
System power 63 W
Luminaire Efficiency 143 lm/W
Reflector Xtra WideBeam