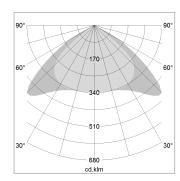

## LIGHT TECHNOLOGY

LED SMD linear
Light colour 840
Luminous flux 9000 lm
System power 63 W
Luminaire Efficiency 143 lm/W
Reflector Xtra WideBeam