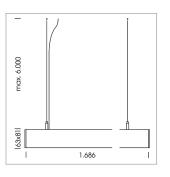

## **LUMINAIRE**

Weight 3.2 kg
Protection rating . class IP 40 . I
Luminaire colour silver