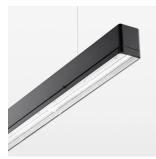

## beledi XS

Article number: 70660703

## **LUMINAIRE**

Weight 3.2 kg
Protection rating . class IP 40 . I
Luminaire colour black

## **OPTIONEEL**

Mounting Accessories

Light band with LED, rated life of the LED L80/B50 > 50000 h, colour rendering index CRI > 80, reflector with homogeneous light distribution pattern, lens optics made of PMMA, luminaire insert sheet steel, powdercoated, black