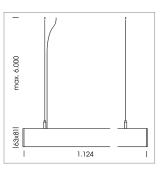

## beledi XS

Article number: 70660703

## **LUMINAIRE**

Weight 3.2 kg
Protection rating . class IP 40 . I
Luminaire colour black