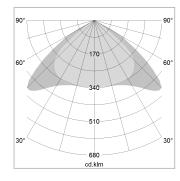

## LIGHT TECHNOLOGY

LED SMD linear
Light colour 830
Luminous flux 4000 lm
System power 27 W
Luminaire Efficiency 148 lm/W
Reflector Xtra WideBeam