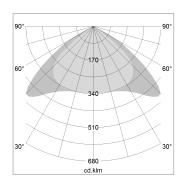

## LIGHT TECHNOLOGY

LED SMD linear
Light colour 830
Luminous flux 4800 lm
System power 32 W
Luminaire Efficiency 150 lm/W
Reflector Xtra WideBeam