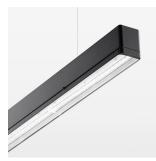

## beledi XS

Article number: 70660707

## **LUMINAIRE**

Weight 3.2 kg
Protection rating . class IP 40 . I
Luminaire colour black

## **OPTIONEEL**

Mounting Accessories

Light band with LED, rated life of the LED L80/B50 > 50000 h, colour rendering index CRI > 80, reflector with homogeneous light distribution pattern, lens optics made of PMMA, luminaire insert sheet steel, powder-coated, black