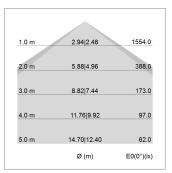

## LIGHT TECHNOLOGY

LED SMD linear
Light colour 830
Luminous flux 4800 lm
System power 32 W
Luminaire Efficiency 150 lm/W
Reflector Xtra WideBeam