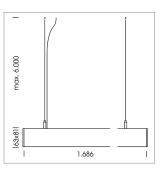

## beledi XS

Article number: 70660707

## **LUMINAIRE**

Weight 3.2 kg
Protection rating . class IP 40 . I
Luminaire colour black