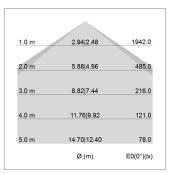

## LIGHT TECHNOLOGY

LED SMD linear
Light colour 830
Luminous flux 6000 lm
System power 40.5 W
Luminaire Efficiency 148 lm/W
Reflector Xtra WideBeam