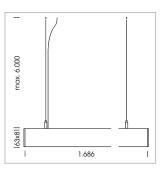

## beledi XS

Article number: 70660709

## **LUMINAIRE**

Weight 3.2 kg
Protection rating . class IP 40 . I
Luminaire colour black