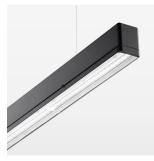

## beledi XS

Article number: 70660709

## **LUMINAIRE**

Weight 3.2 kg
Protection rating . class IP 40 . I
Luminaire colour black