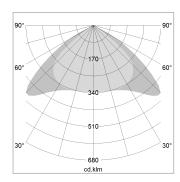

## LIGHT TECHNOLOGY

LED SMD linear
Light colour 830
Luminous flux 9000 lm
System power 66.5 W
Luminaire Efficiency 135 lm/W
Reflector Xtra WideBeam