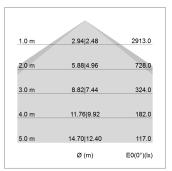

## LIGHT TECHNOLOGY

LED SMD linear
Light colour 830
Luminous flux 9000 lm
System power 66.5 W
Luminaire Efficiency 135 lm/W
Reflector Xtra WideBeam