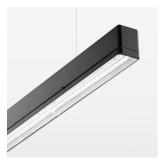

## beledi XS

Article number: 70660711

## **LUMINAIRE**

Weight 3.2 kg
Protection rating . class IP 40 . I
Luminaire colour black

## **OPTIONEEL**

Mounting Accessories

Light band with LED, rated life of the LED L80/B50 > 50000 h, colour rendering index CRI > 80, reflector with homogeneous light distribution pattern, lens optics made of PMMA, luminaire insert sheet steel, powder-coated, black