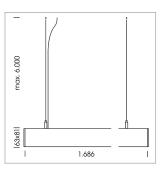

## beledi XS

Article number: 70660711

## **LUMINAIRE**

Weight 3.2 kg
Protection rating . class IP 40 . I
Luminaire colour black