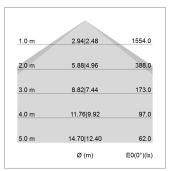

## LIGHT TECHNOLOGY

LED SMD linear
Light colour 830
Luminous flux 4800 lm
System power 32 W
Luminaire Efficiency 150 lm/W
Reflector Xtra WideBeam