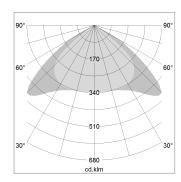

## LIGHT TECHNOLOGY

LED SMD linear
Light colour 830
Luminous flux 4800 lm
System power 32 W
Luminaire Efficiency 150 lm/W
Reflector Xtra WideBeam