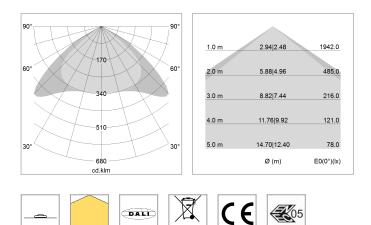

## LIGHT TECHNOLOGY

| LED                  | SMD linear    |
|----------------------|---------------|
| Light colour         | 830           |
| Luminous flux        | 6000 lm       |
| System power         | 40.5 W        |
| Luminaire Efficiency | 148 lm/W      |
| Reflector            | Xtra WideBeam |