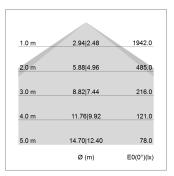

## LIGHT TECHNOLOGY

LED SMD linear
Light colour 830
Luminous flux 6000 lm
System power 40.5 W
Luminaire Efficiency 148 lm/W
Reflector Xtra WideBeam