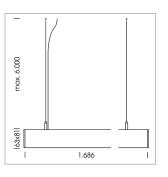

## **LUMINAIRE**

Weight 3.2 kg
Protection rating . class IP 40 . I
Luminaire colour black