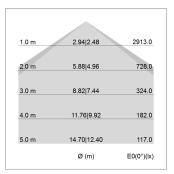

## LIGHT TECHNOLOGY

LED SMD linear
Light colour 830
Luminous flux 9000 lm
System power 66.5 W
Luminaire Efficiency 135 lm/W
Reflector Xtra WideBeam