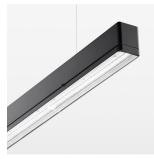

## beledi XS

Article number: 70660803

## LUMINAIRE

Weight 3.2 kg
Protection rating . class IP 40 . I
Luminaire colour black