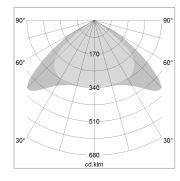

## LIGHT TECHNOLOGY

LED SMD linear
Light colour 840
Luminous flux 4000 lm
System power 25.5 W
Luminaire Efficiency 157 lm/W
Reflector Xtra WideBeam