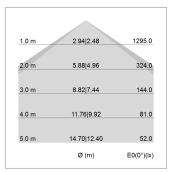

## LIGHT TECHNOLOGY

LED SMD linear
Light colour 840
Luminous flux 4000 lm
System power 25.5 W
Luminaire Efficiency 157 lm/W
Reflector Xtra WideBeam