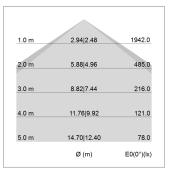

## LIGHT TECHNOLOGY

LED SMD linear
Light colour 840
Luminous flux 6000 lm
System power 42 W
Luminaire Efficiency 143 lm/W
Reflector Xtra WideBeam