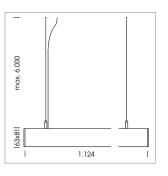

## beledi XS

Article number: 70660804

## LUMINAIRE

Weight 3.2 kg
Protection rating . class IP 40 . I
Luminaire colour black