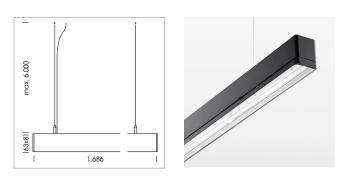

## LIGHT TECHNOLOGY

| LED                  | SMD linear    |
|----------------------|---------------|
| Light colour         | 840           |
| Luminous flux        | 6000 lm       |
| System power         | 38.5 W        |
| Luminaire Efficiency | 156 lm/W      |
| Reflector            | Xtra WideBeam |