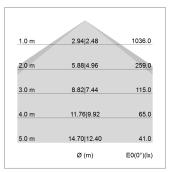

## LIGHT TECHNOLOGY

LED SMD linear
Light colour 840
Luminous flux 3200 lm
System power 20 W
Luminaire Efficiency 160 lm/W
Reflector Xtra WideBeam