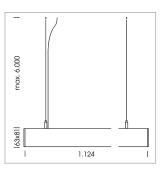

## LUMINAIRE

Weight 3.2 kg
Protection rating . class IP 40 . I
Luminaire colour black

## **OPTIONEEL**

Mounting Accessories

Light band with LED, rated life of the LED L80/B50 > 50000 h, colour rendering index CRI > 80, reflector with homogeneous light distribution pattern, lens optics made of PMMA, luminaire insert sheet steel, powder-coated, black