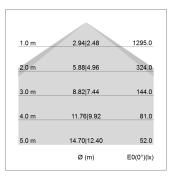

## LIGHT TECHNOLOGY

LED SMD linear
Light colour 840
Luminous flux 4000 lm
System power 25.5 W
Luminaire Efficiency 157 lm/W
Reflector Xtra WideBeam