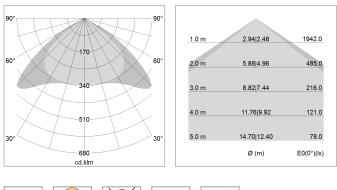

## LIGHT TECHNOLOGY

| LED                  | SMD linear    |
|----------------------|---------------|
| Light colour         | 840           |
| Luminous flux        | 6000 lm       |
| System power         | 42 W          |
| Luminaire Efficiency | 143 lm/W      |
| Reflector            | Xtra WideBeam |