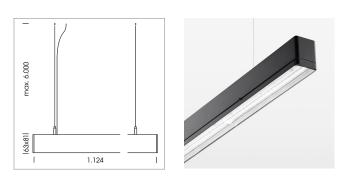

## LIGHT TECHNOLOGY

| LED                  | SMD linear    |
|----------------------|---------------|
| Light colour         | 840           |
| Luminous flux        | 6000 lm       |
| System power         | 42 W          |
| Luminaire Efficiency | 143 lm/W      |
| Reflector            | Xtra WideBeam |

## LUMINAIRE

Weight Protection rating . class Luminaire colour 3.2 kg IP 40 . I black

## OPTIONEEL

Mounting Accessories

Light band with LED, rated life of the LED L80/B50 > 50000 h, colour rendering index CRI > 80, reflector with homogeneous light distribution pattern, lens optics made of PMMA, luminaire insert sheet steel, powder-coated, black