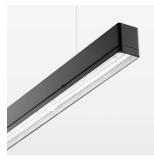

## beledi XS

Article number: 70660819

## LUMINAIRE

Weight 3.2 kg
Protection rating . class IP 40 . I
Luminaire colour black