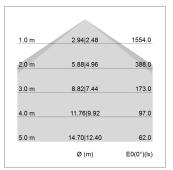

## LIGHT TECHNOLOGY

LED SMD linear
Light colour 840
Luminous flux 4800 lm
System power 30 W
Luminaire Efficiency 160 lm/W
Reflector Xtra WideBeam