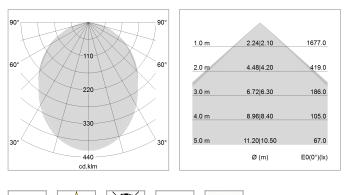

## LIGHT TECHNOLOGY

| LED                  | SMD linear |
|----------------------|------------|
| Light colour         | 830        |
| Luminous flux        | 4000 lm    |
| System power         | 30 W       |
| Luminaire Efficiency | 133 lm/W   |
| Reflector            | SoftBeam   |