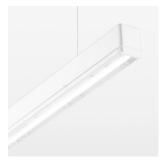

## LIGHT TECHNOLOGY

| LED                  | SMD linear |
|----------------------|------------|
| Light colour         | 830        |
| Luminous flux        | 4000 lm    |
| System power         | 30 W       |
| Luminaire Efficiency | 133 lm/W   |
| Reflector            | SoftBeam   |

## LUMINAIRE

Weight Protection rating . class Luminaire colour 3.2 kg IP 40 . I white