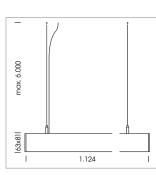

## LUMINAIRE

Weight Protection rating . class Luminaire colour 3.2 kg IP 40 . I white

## OPTIONEEL

Mounting Accessories

Light band with LED, rated life of the LED L80/B50 > 50000 h, colour rendering index CRI > 80, reflector with homogeneous light distribution pattern, lens optics made of PMMA, luminaire insert sheet steel, powder-coated, white