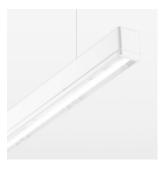

## **OPTIONEEL**

Mounting Accessories

Light band with LED, rated life of the LED L80/B50 > 50000 h, colour rendering index CRI > 80, reflector with homogeneous light distribution pattern, lens optics made of PMMA, luminaire insert sheet steel, powder-coated, white