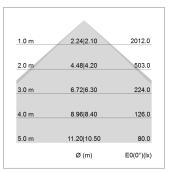

## LIGHT TECHNOLOGY

LED SMD linear
Light colour 830
Luminous flux 4800 lm
System power 35 W
Luminaire Efficiency 137 lm/W
Reflector SoftBeam