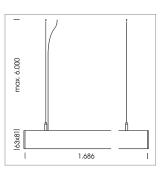

## LUMINAIRE

Weight 3.2 kg
Protection rating . class IP 40 . I
Luminaire colour white