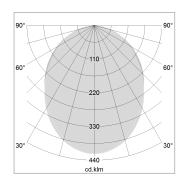

## LIGHT TECHNOLOGY

LED SMD linear
Light colour 830
Luminous flux 6000 lm
System power 44.5 W
Luminaire Efficiency 135 lm/W
Reflector SoftBeam