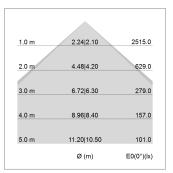

## LIGHT TECHNOLOGY

LED SMD linear
Light colour 830
Luminous flux 6000 lm
System power 44.5 W
Luminaire Efficiency 135 lm/W
Reflector SoftBeam