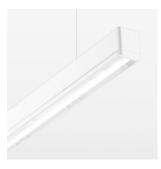

## beledi XS

Article number: 70670109

## **OPTIONEEL**

Mounting Accessories

Light band with LED, rated life of the LED L80/B50 > 50000 h, colour rendering index CRI > 80, reflector with homogeneous light distribution pattern, lens optics made of PMMA, luminaire insert sheet steel, powder-coated, white