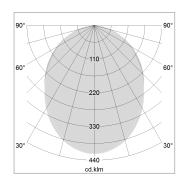

## LIGHT TECHNOLOGY

LED SMD linear
Light colour 830
Luminous flux 9000 lm
System power 73.5 W
Luminaire Efficiency 122 lm/W
Reflector SoftBeam