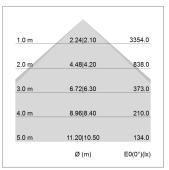

## LIGHT TECHNOLOGY

LED SMD linear
Light colour 830
Luminous flux 9000 lm
System power 73.5 W
Luminaire Efficiency 122 lm/W
Reflector SoftBeam