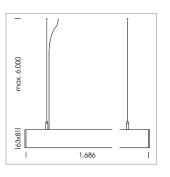

## LUMINAIRE

Weight 3.2 kg
Protection rating . class IP 40 . I
Luminaire colour white