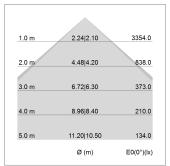

## LIGHT TECHNOLOGY

LED SMD linear
Light colour 830
Luminous flux 9000 lm
System power 73.5 W
Luminaire Efficiency 122 lm/W
Reflector SoftBeam