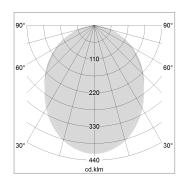

## LIGHT TECHNOLOGY

LED SMD linear
Light colour 830
Luminous flux 9000 lm
System power 73.5 W
Luminaire Efficiency 122 lm/W
Reflector SoftBeam