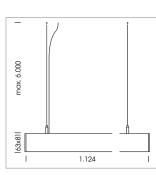

## OPTIONAL

Mounting Accessories

Light band with LED, rated life of the LED L80/B50 > 50000 h, colour rendering index CRI > 80, reflector with homogeneous light distribution pattern, lens optics made of PMMA, luminaire insert sheet steel, powder-coated, white

driver unit: 220-240 V~ / 50-60 Hz, max. 24 luminaires per circuit (B16A fuse)

Note: All data are typical values. System features may change with product improvements due to technical advances. Errors excepted.