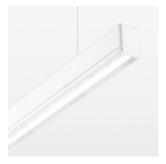

## LUMINAIRE

Weight Protection rating . class Luminaire colour 3.2 kg IP 40 . I white

## OPTIONAL

Mounting Accessories

Light band with LED, rated life of the LED L80/B50 > 50000 h, colour rendering index CRI > 80, reflector with homogeneous light distribution pattern, lens optics made of PMMA, luminaire insert sheet steel, powder-coated, white