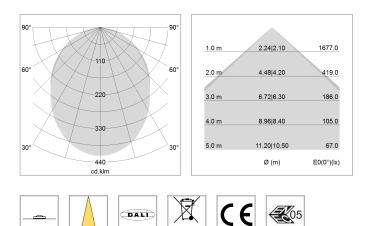

## LIGHT TECHNOLOGY

| LED                  | SMD linear |
|----------------------|------------|
| Light colour         | 830        |
| Luminous flux        | 4000 lm    |
| System power         | 30 W       |
| Luminaire Efficiency | 133 lm/W   |
| Reflector            | SoftBeam   |