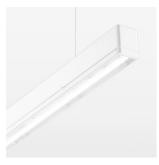

## beledi XS

Article number: 70670119

## **OPTIONEEL**

Mounting Accessories

Light band with LED, rated life of the LED L80/B50 > 50000 h, colour rendering index CRI > 80, reflector with homogeneous light distribution pattern, lens optics made of PMMA, luminaire insert sheet steel, powder-coated, white