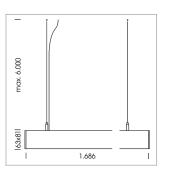

## beledi XS

Article number: 70670119

## LIGHT TECHNOLOGY

LED SMD linear
Light colour 830
Luminous flux 4800 lm
System power 35 W
Luminaire Efficiency 137 lm/W
Reflector SoftBeam

## LUMINAIRE

Weight 3.2 kg
Protection rating . class IP 40 . I
Luminaire colour white

## **OPTIONEEL**

Mounting Accessories





Light band with LED, rated life of the LED L80/B50 > 50000 h, colour rendering index CRI > 80, reflector with homogeneous light distribution pattern, lens optics made of PMMA, luminaire insert sheet steel, powder-coated, white

driver unit: 220-240 V~ / 50-60 Hz, max. 24 luminaires per circuit (B16A fuse)

Note: All data are typical values. System features may change with product improvements due to technical advances. Errors excepted.