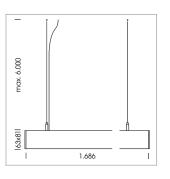

## LUMINAIRE

Weight 3.2 kg
Protection rating . class IP 40 . I
Luminaire colour white

## **OPTIONAL**

Mounting Accessories

Light band with LED, rated life of the LED L80/B50 > 50000 h, colour rendering index CRI > 80, reflector with homogeneous light distribution pattern, lens optics made of PMMA, luminaire insert sheet steel, powder-coated, white