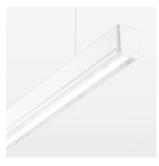

## beledi XS

Article number: 70670121

## **OPTIONAL**

Mounting Accessories

Light band with LED, rated life of the LED L80/B50 > 50000 h, colour rendering index CRI > 80, reflector with homogeneous light distribution pattern, lens optics made of PMMA, luminaire insert sheet steel, powder-coated, white