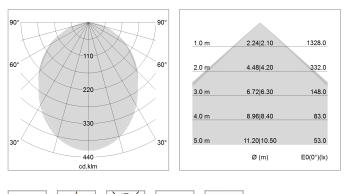

## LIGHT TECHNOLOGY

| LED                  | SMD linear |
|----------------------|------------|
| Light colour         | 840        |
| Luminous flux        | 3200 lm    |
| System power         | 22.5 W     |
| Luminaire Efficiency | 142 lm/W   |
| Reflector            | SoftBeam   |