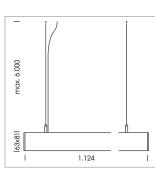

## LUMINAIRE

Weight Protection rating . class Luminaire colour 3.2 kg IP 40 . I white

## OPTIONAL

Mounting Accessories

Light band with LED, rated life of the LED L80/B50 > 50000 h, colour rendering index CRI > 80, reflector with homogeneous light distribution pattern, lens optics made of PMMA, luminaire insert sheet steel, powder-coated, white