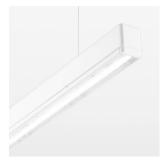

## LIGHT TECHNOLOGY

| LED                  | SMD linear |
|----------------------|------------|
| Light colour         | 840        |
| Luminous flux        | 3200 lm    |
| System power         | 22.5 W     |
| Luminaire Efficiency | 142 lm/W   |
| Reflector            | SoftBeam   |

## OPTIONAL

Mounting Accessories

Light band with LED, rated life of the LED L80/B50 > 50000 h, colour rendering index CRI > 80, reflector with homogeneous light distribution pattern, lens optics made of PMMA, luminaire insert sheet steel, powder-coated, white