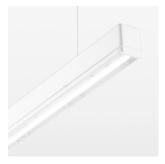

## LUMINAIRE

Weight Protection rating . class Luminaire colour 3.2 kg IP 40 . I white

## OPTIONEEL

Mounting Accessories

Light band with LED, rated life of the LED L80/B50 > 50000 h, colour rendering index CRI > 80, reflector with homogeneous light distribution pattern, lens optics made of PMMA, luminaire insert sheet steel, powder-coated, white