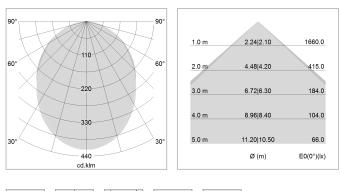

## LIGHT TECHNOLOGY

| SMD linear |
|------------|
| 840        |
| 4000 lm    |
| 28.5 W     |
| 140 lm/W   |
| SoftBeam   |
|            |