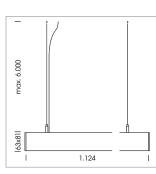

## OPTIONEEL

Mounting Accessories

Light band with LED, rated life of the LED L80/B50 > 50000 h, colour rendering index CRI > 80, reflector with homogeneous light distribution pattern, lens optics made of PMMA, luminaire insert sheet steel, powder-coated, white