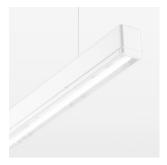

## **OPTIONEEL**

Mounting Accessories

Light band with LED, rated life of the LED L80/B50 > 50000 h, colour rendering index CRI > 80, reflector with homogeneous light distribution pattern, lens optics made of PMMA, luminaire insert sheet steel, powder-coated, white