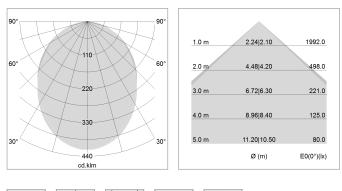

## LIGHT TECHNOLOGY

| LED                  | SMD linear |
|----------------------|------------|
| Light colour         | 840        |
| Luminous flux        | 4800 lm    |
| System power         | 33.5 W     |
| Luminaire Efficiency | 143 lm/W   |
| Reflector            | SoftBeam   |