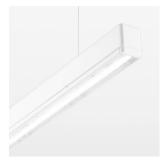

## LUMINAIRE

Weight Protection rating . class Luminaire colour 3.2 kg IP 40 . I white

## **OPTIONAL**

Mounting Accessories

Light band with LED, rated life of the LED L80/B50 > 50000 h, colour rendering index CRI > 80, reflector with homogeneous light distribution pattern, lens optics made of PMMA, luminaire insert sheet steel, powder-coated, white