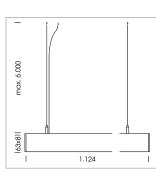

## **OPTIONAL**

Mounting Accessories

Light band with LED, rated life of the LED L80/B50 > 50000 h, colour rendering index CRI > 80, reflector with homogeneous light distribution pattern, lens optics made of PMMA, luminaire insert sheet steel, powder-coated, white

driver unit: 220-240 V~ / 50-60 Hz, max. 24 luminaires per circuit (B16A fuse)

Note: All data are typical values. System features may change with product improvements due to technical advances. Errors excepted.