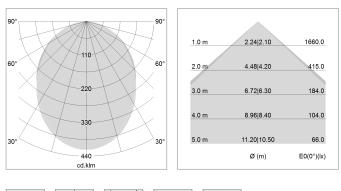

## LIGHT TECHNOLOGY

| LED                  | SMD linear |
|----------------------|------------|
| Light colour         | 840        |
| Luminous flux        | 4000 lm    |
| System power         | 28.5 W     |
| Luminaire Efficiency | 140 lm/W   |
| Reflector            | SoftBeam   |