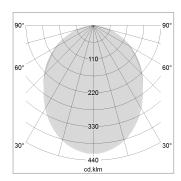

## LIGHT TECHNOLOGY

LED SMD linear
Light colour 840
Luminous flux 6000 lm
System power 47 W
Luminaire Efficiency 128 lm/W
Reflector SoftBeam