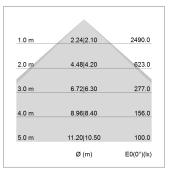

## LIGHT TECHNOLOGY

LED SMD linear
Light colour 840
Luminous flux 6000 lm
System power 47 W
Luminaire Efficiency 128 lm/W
Reflector SoftBeam