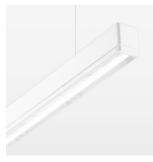

## beledi XS

Article number: 70670217

## **OPTIONAL**

Mounting Accessories

Light band with LED, rated life of the LED L80/B50 > 50000 h, colour rendering index CRI > 80, reflector with homogeneous light distribution pattern, lens optics made of PMMA, luminaire insert sheet steel, powder-coated, white