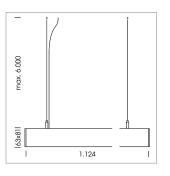

## LUMINAIRE

Weight 3.2 kg
Protection rating . class IP 40 . I
Luminaire colour white