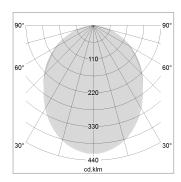

## LIGHT TECHNOLOGY

LED SMD linear
Light colour 840
Luminous flux 4800 lm
System power 33.5 W
Luminaire Efficiency 143 lm/W
Reflector SoftBeam