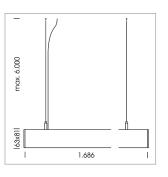

## beledi XS

Article number: 70670219

## LUMINAIRE

Weight 3.2 kg
Protection rating . class IP 40 . I
Luminaire colour white