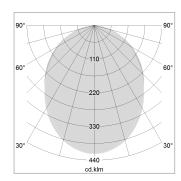

## LIGHT TECHNOLOGY

LED SMD linear
Light colour 840
Luminous flux 9000 lm
System power 69.5 W
Luminaire Efficiency 129 lm/W
Reflector SoftBeam