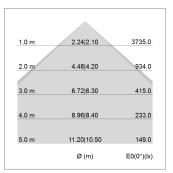

## LIGHT TECHNOLOGY

LED SMD linear
Light colour 840
Luminous flux 9000 lm
System power 69.5 W
Luminaire Efficiency 129 lm/W
Reflector SoftBeam