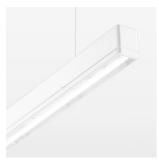

## beledi XS

Article number: 70670223

## **OPTIONEEL**

Mounting Accessories

Light band with LED, rated life of the LED L80/B50 > 50000 h, colour rendering index CRI > 80, reflector with homogeneous light distribution pattern, lens optics made of PMMA, luminaire insert sheet steel, powder-coated, white