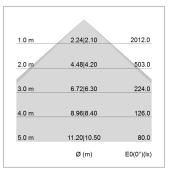

## LIGHT TECHNOLOGY

LED SMD linear
Light colour 830
Luminous flux 4800 lm
System power 35 W
Luminaire Efficiency 113 lm/W
Reflector SoftBeam

## **OPTIONEEL**

Mounting Accessories

Light band with LED, rated life of the LED L80/B50 > 50000 h, colour rendering index CRI > 80, reflector with homogeneous light distribution pattern, lens optics made of PMMA, luminaire insert sheet steel, powder-coated, silver