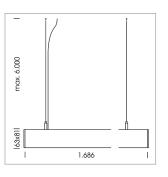

## beledi XS

Article number: 70670407

## LUMINAIRE

Weight 3.2 kg
Protection rating . class IP 40 . I
Luminaire colour silver