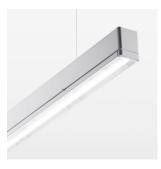

## beledi XS

Article number: 70670407

## LUMINAIRE

Weight 3.2 kg
Protection rating . class IP 40 . I
Luminaire colour silver

## **OPTIONEEL**

Mounting Accessories

Light band with LED, rated life of the LED L80/B50 > 50000 h, colour rendering index CRI > 80, reflector with homogeneous light distribution pattern, lens optics made of PMMA, luminaire insert sheet steel, powder-coated, silver