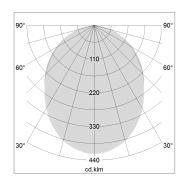

## LIGHT TECHNOLOGY

LED SMD linear
Light colour 830
Luminous flux 4800 lm
System power 35 W
Luminaire Efficiency 113 lm/W
Reflector SoftBeam

## **OPTIONEEL**

Mounting Accessories

Light band with LED, rated life of the LED L80/B50 > 50000 h, colour rendering index CRI > 80, reflector with homogeneous light distribution pattern, lens optics made of PMMA, luminaire insert sheet steel, powder-coated, silver