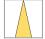

## LIGHT TECHNOLOGY

LED SMD linear
Light colour 830
Luminous flux 4800 lm
System power 35 W
Luminaire Efficiency 113 lm/W
Reflector SoftBeam

## **OPTIONEEL**

Mounting Accessories

Light band with LED, rated life of the LED L80/B50 > 50000 h, colour rendering index CRI > 80, reflector with homogeneous light distribution pattern, lens optics made of PMMA, luminaire insert sheet steel, powder-coated, silver