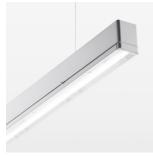

## beledi XS

Article number: 70670408

## **OPTIONAL**

Mounting Accessories

Light band with LED, rated life of the LED L80/B50 > 50000 h, colour rendering index CRI > 80, reflector with homogeneous light distribution pattern, lens optics made of PMMA, luminaire insert sheet steel, powder-coated, silver