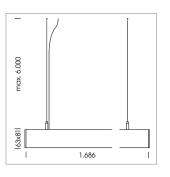

## LUMINAIRE

Weight 3.2 kg
Protection rating . class IP 40 . I
Luminaire colour silver