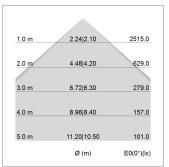

## LIGHT TECHNOLOGY

LED SMD linear
Light colour 830
Luminous flux 6000 lm
System power 44.5 W
Luminaire Efficiency 135 lm/W
Reflector SoftBeam