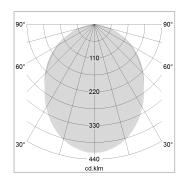

## LIGHT TECHNOLOGY

LED SMD linear
Light colour 830
Luminous flux 6000 lm
System power 44.5 W
Luminaire Efficiency 135 lm/W
Reflector SoftBeam