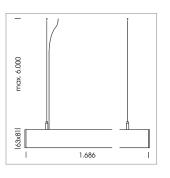

## LUMINAIRE

Weight 3.2 kg Protection rating . class IP 40 . I Luminaire colour silver