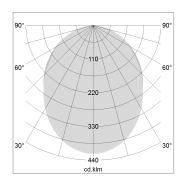

## LIGHT TECHNOLOGY

LED SMD linear
Light colour 830
Luminous flux 6000 lm
System power 44.5 W
Luminaire Efficiency 135 lm/W
Reflector SoftBeam