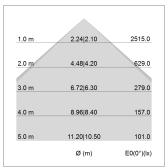

## LIGHT TECHNOLOGY

LED SMD linear
Light colour 830
Luminous flux 6000 lm
System power 44.5 W
Luminaire Efficiency 135 lm/W
Reflector SoftBeam