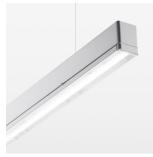

## beledi XS

Article number: 70670409

## **OPTIONAL**

Mounting Accessories

Light band with LED, rated life of the LED L80/B50 > 50000 h, colour rendering index CRI > 80, reflector with homogeneous light distribution pattern, lens optics made of PMMA, luminaire insert sheet steel, powder-coated, silver