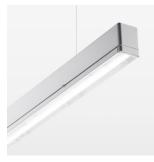

## beledi XS

Article number: 70670411

## LUMINAIRE

Weight 3.2 kg
Protection rating . class IP 40 . I
Luminaire colour silver

## **OPTIONAL**

Mounting Accessories

Light band with LED, rated life of the LED L80/B50 > 50000 h, colour rendering index CRI > 80, reflector with homogeneous light distribution pattern, lens optics made of PMMA, luminaire insert sheet steel, powder-coated, silver