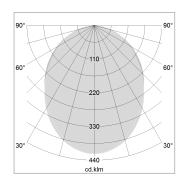

## LIGHT TECHNOLOGY

LED SMD linear
Light colour 830
Luminous flux 6000 lm
System power 49 W
Luminaire Efficiency 122 lm/W
Reflector SoftBeam