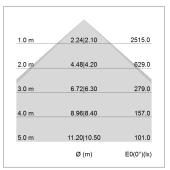

## LIGHT TECHNOLOGY

LED SMD linear
Light colour 830
Luminous flux 6000 lm
System power 49 W
Luminaire Efficiency 122 lm/W
Reflector SoftBeam