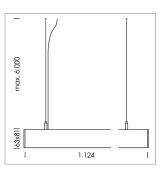

## beledi XS

Article number: 70670417

## **LUMINAIRE**

Weight 3.2 kg
Protection rating . class IP 40 . I
Luminaire colour silver