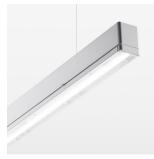

## beledi XS

Article number: 70670417

## **LUMINAIRE**

Weight 3.2 kg
Protection rating . class IP 40 . I
Luminaire colour silver

## **OPTIONEEL**

Mounting Accessories

Light band with LED, rated life of the LED L80/B50 > 50000 h, colour rendering index CRI > 80, reflector with homogeneous light distribution pattern, lens optics made of PMMA, luminaire insert sheet steel, powdercoated, silver