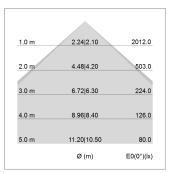

## LIGHT TECHNOLOGY

LED SMD linear
Light colour 830
Luminous flux 4800 lm
System power 35 W
Luminaire Efficiency 113 lm/W
Reflector SoftBeam