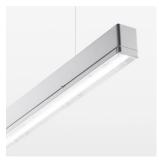

## beledi XS

Article number: 70670419

## **LUMINAIRE**

Weight 3.2 kg Protection rating . class IP 40 . I Luminaire colour silver

## **OPTIONEEL**

Mounting Accessories

Light band with LED, rated life of the LED L80/B50 > 50000 h, colour rendering index CRI > 80, reflector with homogeneous light distribution pattern, lens optics made of PMMA, luminaire insert sheet steel, powder-coated, silver