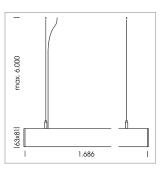

## beledi XS

Article number: 70670421

## **LUMINAIRE**

Weight 3.2 kg
Protection rating . class IP 40 . I
Luminaire colour silver