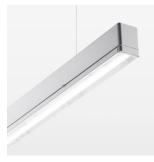

## beledi XS

Article number: 70670421

## **LUMINAIRE**

Weight 3.2 kg
Protection rating . class IP 40 . I
Luminaire colour silver

## **OPTIONEEL**

Mounting Accessories

Light band with LED, rated life of the LED L80/B50 > 50000 h, colour rendering index CRI > 80, reflector with homogeneous light distribution pattern, lens optics made of PMMA, luminaire insert sheet steel, powder-coated, silver