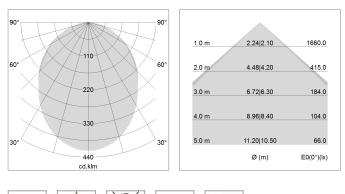

## LIGHT TECHNOLOGY

| LED                  | SMD linear |
|----------------------|------------|
| Light colour         | 840        |
| Luminous flux        | 4000 lm    |
| System power         | 28.5 W     |
| Luminaire Efficiency | 140 lm/W   |
| Reflector            | SoftBeam   |