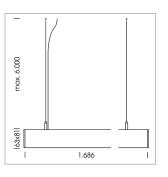

## beledi XS

Article number: 70670509

## LUMINAIRE

Weight 3.2 kg Protection rating . class IP 40 . I Luminaire colour silver