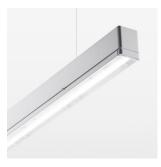

## beledi XS

Article number: 70670509

## LUMINAIRE

Weight 3.2 kg Protection rating . class IP 40 . I Luminaire colour silver