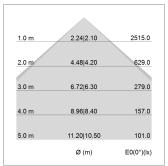

## LIGHT TECHNOLOGY

LED SMD linear
Light colour 840
Luminous flux 6000 lm
System power 43 W
Luminaire Efficiency 140 lm/W
Reflector SoftBeam