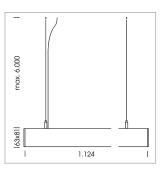

## LUMINAIRE

Weight 3.2 kg Protection rating . class IP 40 . I Luminaire colour silver