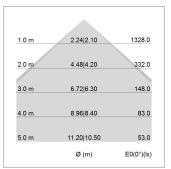

## LIGHT TECHNOLOGY

LED SMD linear
Light colour 840
Luminous flux 3200 lm
System power 22.5 W
Luminaire Efficiency 142 lm/W
Reflector SoftBeam