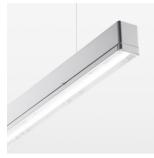

## beledi XS

Article number: 70670513

## LUMINAIRE

Weight 3.2 kg Protection rating . class IP 40 . I Luminaire colour silver

## **OPTIONAL**

Mounting Accessories

Light band with LED, rated life of the LED L80/B50 > 50000 h, colour rendering index CRI > 80, reflector with homogeneous light distribution pattern, lens optics made of PMMA, luminaire insert sheet steel, powder-coated, silver