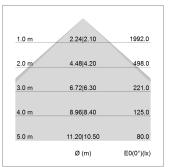

## LIGHT TECHNOLOGY

LED SMD linear
Light colour 840
Luminous flux 4800 lm
System power 33.5 W
Luminaire Efficiency 143 lm/W
Reflector SoftBeam