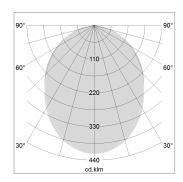

## LIGHT TECHNOLOGY

LED SMD linear
Light colour 840
Luminous flux 4800 lm
System power 33.5 W
Luminaire Efficiency 143 lm/W
Reflector SoftBeam