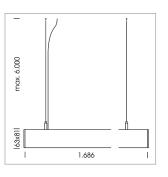

## beledi XS

Article number: 70670518

## LUMINAIRE

Weight 3.2 kg
Protection rating . class IP 40 . I
Luminaire colour silver