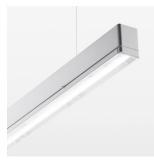

## beledi XS

Article number: 70670518

## LUMINAIRE

Weight 3.2 kg
Protection rating . class IP 40 . I
Luminaire colour silver

## **OPCJA**

Mounting Accessories

Light band with LED, rated life of the LED L80/B50 > 50000 h, colour rendering index CRI > 80, reflector with homogeneous light distribution pattern, lens optics made of PMMA, luminaire insert sheet steel, powder-coated, silver