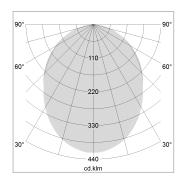

## LIGHT TECHNOLOGY

LED SMD linear
Light colour 840
Luminous flux 4800 lm
System power 33.5 W
Luminaire Efficiency 143 lm/W
Reflector SoftBeam