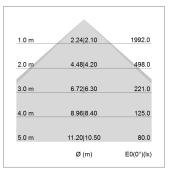

## LIGHT TECHNOLOGY

LED SMD linear
Light colour 840
Luminous flux 4800 lm
System power 33.5 W
Luminaire Efficiency 143 lm/W
Reflector SoftBeam