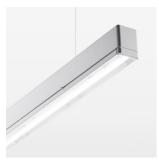

## beledi XS

Article number: 70670519

## LUMINAIRE

Weight 3.2 kg Protection rating . class IP 40 . I Luminaire colour silver