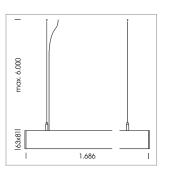

## LUMINAIRE

Weight 3.2 kg Protection rating . class IP 40 . I Luminaire colour silver