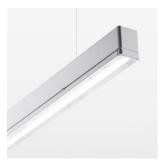

## LUMINAIRE

Weight 3.2 kg Protection rating . class IP 40 . I Luminaire colour silver

## **OPTIONEEL**

Mounting Accessories

Light band with LED, rated life of the LED L80/B50 > 50000 h, colour rendering index CRI > 80, reflector with homogeneous light distribution pattern, lens optics made of PMMA, luminaire insert sheet steel, powder-coated, silver