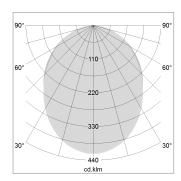

## LIGHT TECHNOLOGY

LED SMD linear
Light colour 840
Luminous flux 6000 lm
System power 43 W
Luminaire Efficiency 140 lm/W
Reflector SoftBeam