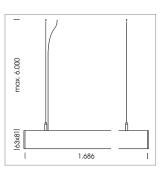

## beledi XS

Article number: 70670521

## LUMINAIRE

Weight 3.2 kg Protection rating . class IP 40 . I Luminaire colour silver