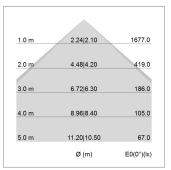

## LIGHT TECHNOLOGY

| LED                  | SMD linear |
|----------------------|------------|
| Light colour         | 830        |
| Luminous flux        | 4000 lm    |
| System power         | 30 W       |
| Luminaire Efficiency | 133 lm/W   |
| Reflector            | SoftBeam   |