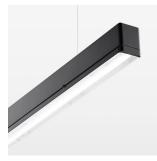

## beledi XS

Article number: 70670702

## **LUMINAIRE**

| Weight                    | 3.2 kg  |
|---------------------------|---------|
| Protection rating . class | IP 40.I |
| Luminaire colour          | black   |

## **OPTIONAL**

Mounting Accessories

Light band with LED, rated life of the LED L80/B50 > 50000 h, colour rendering index CRI > 80, reflector with homogeneous light distribution pattern, lens optics made of PMMA, luminaire insert sheet steel, powder-coated, black