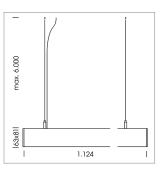

## beledi XS

Article number: 70670702

## **LUMINAIRE**

| Weight                    | 3.2 kg  |
|---------------------------|---------|
| Protection rating . class | IP 40.I |
| Luminaire colour          | black   |