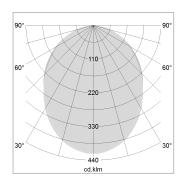

## LIGHT TECHNOLOGY

| LED                  | SMD linear |
|----------------------|------------|
| Light colour         | 830        |
| Luminous flux        | 4000 lm    |
| System power         | 30 W       |
| Luminaire Efficiency | 133 lm/W   |
| Reflector            | SoftBeam   |