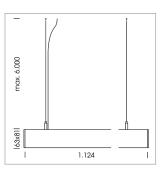

## beledi XS

Article number: 70670703

## LUMINAIRE

Weight 3.2 kg
Protection rating . class IP 40 . I
Luminaire colour black