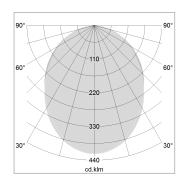

## LIGHT TECHNOLOGY

LED SMD linear
Light colour 830
Luminous flux 4000 lm
System power 30 W
Luminaire Efficiency 133 lm/W
Reflector SoftBeam