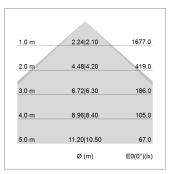

## LIGHT TECHNOLOGY

LED SMD linear
Light colour 830
Luminous flux 4000 lm
System power 30 W
Luminaire Efficiency 133 lm/W
Reflector SoftBeam