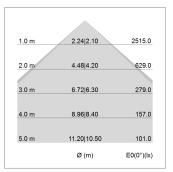

## LIGHT TECHNOLOGY

LED SMD linear
Light colour 830
Luminous flux 6000 lm
System power 49 W
Luminaire Efficiency 122 lm/W
Reflector SoftBeam