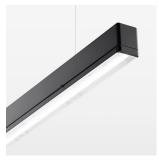

## LUMINAIRE

Weight 3.2 kg
Protection rating . class IP 40 . I
Luminaire colour black

## **OPTIONEEL**

Mounting Accessories

Light band with LED, rated life of the LED L80/B50 > 50000 h, colour rendering index CRI > 80, reflector with homogeneous light distribution pattern, lens optics made of PMMA, luminaire insert sheet steel, powder-coated, black