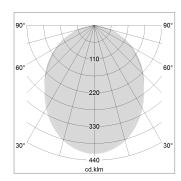

## LIGHT TECHNOLOGY

LED SMD linear
Light colour 830
Luminous flux 6000 lm
System power 49 W
Luminaire Efficiency 122 lm/W
Reflector SoftBeam