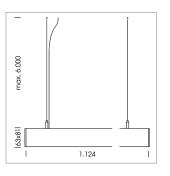

## LUMINAIRE

Weight 3.2 kg
Protection rating . class IP 40 . I
Luminaire colour black

## **OPTIONEEL**

Mounting Accessories

Light band with LED, rated life of the LED L80/B50 > 50000 h, colour rendering index CRI > 80, reflector with homogeneous light distribution pattern, lens optics made of PMMA, luminaire insert sheet steel, powder-coated, black