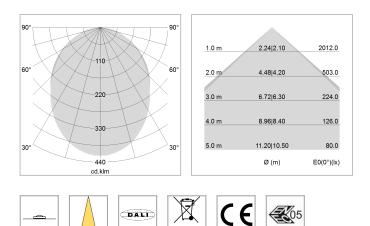

## LIGHT TECHNOLOGY

| LED                  | SMD linear |
|----------------------|------------|
| Light colour         | 830        |
| Luminous flux        | 4800 lm    |
| System power         | 35 W       |
| Luminaire Efficiency | 137 lm/W   |
| Reflector            | SoftBeam   |