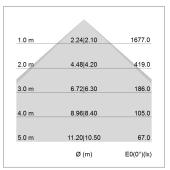

## LIGHT TECHNOLOGY

LED SMD linear
Light colour 830
Luminous flux 4000 lm
System power 30 W
Luminaire Efficiency 133 lm/W
Reflector SoftBeam