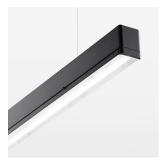

## beledi XS

Article number: 70670714

## LUMINAIRE

Weight 3.2 kg
Protection rating . class IP 40 . I
Luminaire colour black

## **OPTIONAL**

Mounting Accessories

Light band with LED, rated life of the LED L80/B50 > 50000 h, colour rendering index CRI > 80, reflector with homogeneous light distribution pattern, lens optics made of PMMA, luminaire insert sheet steel, powder-coated, black