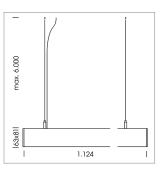

## beledi XS

Article number: 70670714

## LUMINAIRE

Weight 3.2 kg
Protection rating . class IP 40 . I
Luminaire colour black