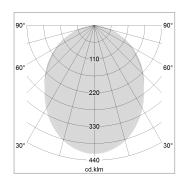

## LIGHT TECHNOLOGY

LED SMD linear
Light colour 830
Luminous flux 4000 lm
System power 30 W
Luminaire Efficiency 133 lm/W
Reflector SoftBeam