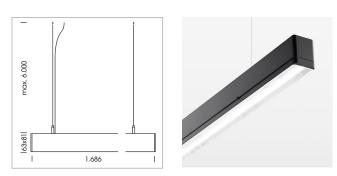

## LUMINAIRE

Weight Protection rating . class Luminaire colour

3.2 kg IP 40.I black

## **OPTIONAL**

Mounting Accessories

Light band with LED, rated life of the LED L80/B50 > 50000 h, colour rendering index CRI > 80, reflector with homogeneous light distribution pattern, lens optics made of PMMA, luminaire insert sheet steel, powdercoated, black