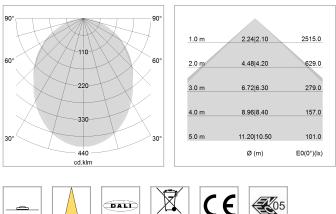

## LIGHT TECHNOLOGY

| LED                  | SMD linear |
|----------------------|------------|
| Light colour         | 830        |
| Luminous flux        | 6000 lm    |
| System power         | 44.5 W     |
| Luminaire Efficiency | 135 lm/W   |
| Reflector            | SoftBeam   |